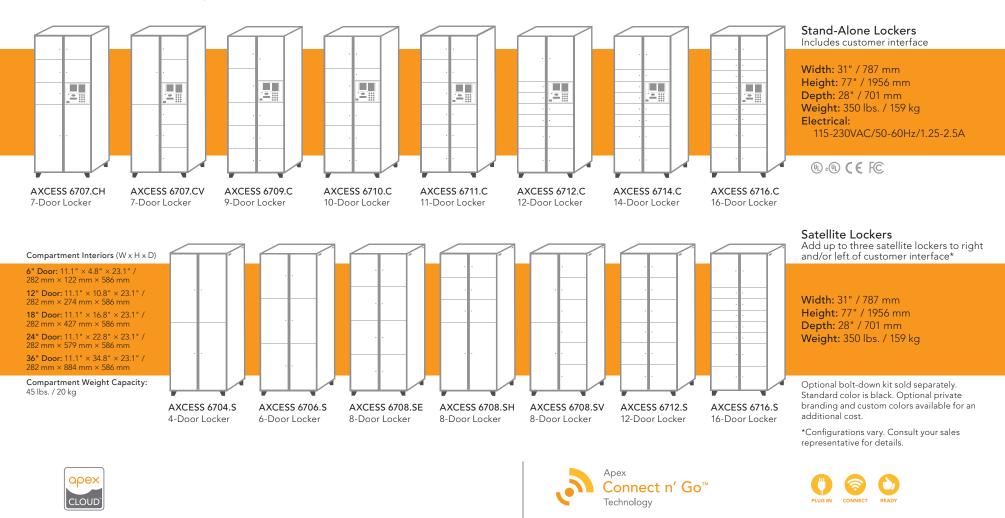

Optimal Compartment Sizes A wide choice of configurations to accommodate many products and shelf heights

Flexible Configurations Add up to three satellite lockers to right or left of customer interface

## **FIVE** COMPARTMENT OPTIONS

Choose from five compartment sizes and multiple configurations to enhance order fulfillment.