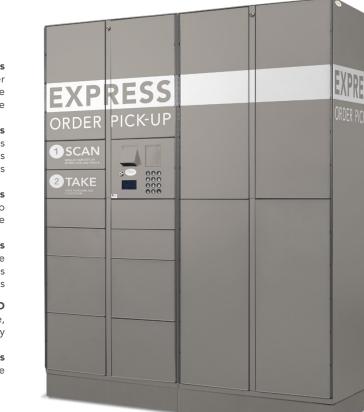

# Axcess<sup>™</sup> 6700 Series Automated Locker Solutions

EXPRESS

Powered by Apex Connect n' Go<sup>™</sup> Technology

Quick, Secure Access Customers access their order compartment(s) with a unique pickup code

### Axcess 6700 Series | Streamline Order Pickup and Returns